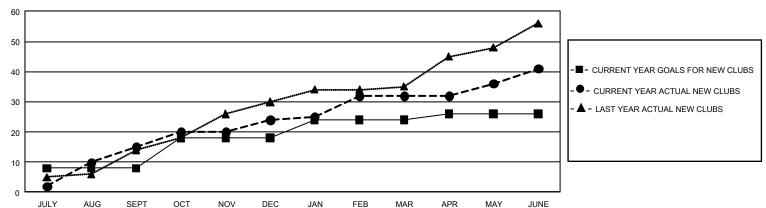

## GMT Constitutional Area 5 - E, Group N

**GMT**: OPEN

REPORT DOES NOT INCLUDE CLUBS IN UNDISTRICTED AREAS.

| Clubs                 |               |           |               | Members               |                        |                         |                                                    |  |
|-----------------------|---------------|-----------|---------------|-----------------------|------------------------|-------------------------|----------------------------------------------------|--|
| RESULTS FOR 2019-2020 |               |           |               | RESULTS FOR 2019-2020 |                        |                         |                                                    |  |
| QUARTER               | NEW CLUB GOAL | NEW CLUBS | DROPPED CLUBS | QUARTER MEME          | BER GROWTH NET<br>GOAL | MEMBER GROWTH<br>ACTUAL | DROPPED<br>MEMBERS ACTUAL<br>(including transfers) |  |
| JULY/AUG/SEPT         | 24            | 15        | 7             | JULY/AUG/SEPT         | 2,025                  | 2,146                   | 796                                                |  |
| OCT/NOV/DEC           | 30            | 9         | 8             | OCT/NOV/DEC           | 2,745                  | 816                     | 1,142                                              |  |
| JAN/FEB/MAR           | 18            | 8         | 6             | JAN/FEB/MAR           | 2,205                  | 999                     | 275                                                |  |
| APR/MAY/JUNE          | 6             | 9         | 0             | APR/MAY/JUNE          | 1,410                  | 427                     | 1,842                                              |  |

## GOALS AND ACTUAL NEW CLUBS CUMULATIVE

| DROPPED CLUBS: 21              |       | 543 CLUBS OF 780 ADDED 1 OR MORE | GENDER DISTRIBUTION             |                |       |
|--------------------------------|-------|----------------------------------|---------------------------------|----------------|-------|
|                                |       | NEW MEMBERS                      | MALE 15,559 (70.62              |                |       |
|                                |       |                                  | FEMALE                          | 6,472 (29.38%) |       |
| DROPPED MEMBERS                |       |                                  |                                 |                |       |
| DECEASED                       | 66    | CLICK HERE FOR CUMULATIVE        | TOTAL FAMILY UNIT MEMBERS       |                | 2,665 |
| CLUB CANCELLED 140 OTHER 3,848 |       | MEMBERSHIP DATA                  | FAMILY MEMBERS PAYING HALF DUES |                |       |
|                                |       |                                  |                                 |                | 1,492 |
| TOTAL                          | 4,054 |                                  |                                 |                |       |