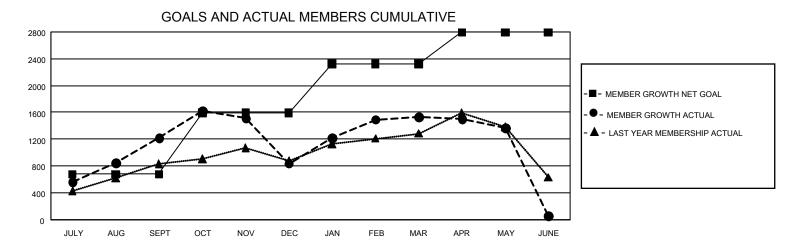

## GMT Constitutional Area 5 - E, Group N

**GMT**: OPEN

REPORT DOES NOT INCLUDE CLUBS IN UNDISTRICTED AREAS.

| Clubs                 |               |           |               | Members               |                        |                         |                                                    |  |
|-----------------------|---------------|-----------|---------------|-----------------------|------------------------|-------------------------|----------------------------------------------------|--|
| RESULTS FOR 2019-2020 |               |           |               | RESULTS FOR 2019-2020 |                        |                         |                                                    |  |
| QUARTER               | NEW CLUB GOAL | NEW CLUBS | DROPPED CLUBS | QUARTER MEME          | BER GROWTH NET<br>GOAL | MEMBER GROWTH<br>ACTUAL | DROPPED<br>MEMBERS ACTUAL<br>(including transfers) |  |
| JULY/AUG/SEPT         | 24            | 15        | 7             | JULY/AUG/SEPT         | 2,025                  | 2,146                   | 796                                                |  |
| OCT/NOV/DEC           | 30            | 9         | 8             | OCT/NOV/DEC           | 2,745                  | 816                     | 1,142                                              |  |
| JAN/FEB/MAR           | 18            | 8         | 6             | JAN/FEB/MAR           | 2,205                  | 999                     | 275                                                |  |
| APR/MAY/JUNE          | 6             | 9         | 0             | APR/MAY/JUNE          | 1,410                  | 427                     | 1,842                                              |  |

## GOALS AND ACTUAL NEW CLUBS CUMULATIVE

| DROPPED CLUBS: 21              |       | 543 CLUBS OF 780 ADDED 1 OR MORE | GENDER DISTRIBUTION             |                |       |
|--------------------------------|-------|----------------------------------|---------------------------------|----------------|-------|
|                                |       | NEW MEMBERS                      | MALE 15,559 (70.62              |                |       |
|                                |       |                                  | FEMALE                          | 6,472 (29.38%) |       |
| DROPPED MEMBERS                |       |                                  |                                 |                |       |
| DECEASED                       | 66    | CLICK HERE FOR CUMULATIVE        | TOTAL FAMILY UNIT MEMBERS       |                | 2,665 |
| CLUB CANCELLED 140 OTHER 3,848 |       | MEMBERSHIP DATA                  | FAMILY MEMBERS PAYING HALF DUES |                |       |
|                                |       |                                  |                                 |                | 1,492 |
| TOTAL                          | 4,054 |                                  |                                 |                |       |